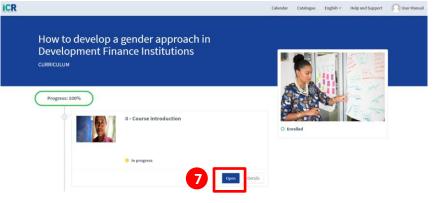

- 6. Enrol by clicking on the "Enrol" button on the training course homepage. A pop-up message will appear on the top right of your confirming screen your enrolment. You will also receive an email confirming that you are enrolled.
- You can now start your first module! Click on "open". The module will open in another tab.